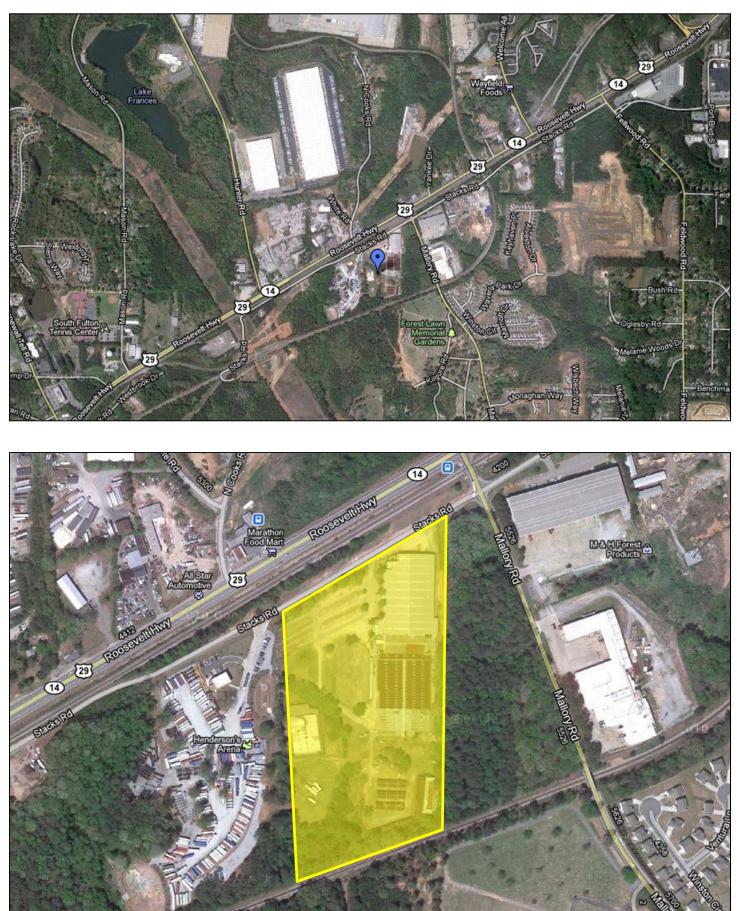

| LOCATION:          | Subject property is located in unincorporated Fulton County; 5 miles west of<br>Hartsfield Int'l Airport and 2.5 miles west of I-285 or I-85. The property is<br>just west of the intersection of Mallory Rd and Stacks Rd; Stacks Rd runs<br>parallel to US Highway 29/Roosevelt Highway. The property is located in a<br>mix of industrial buildings and single family residential developments.<br>Within a three mile radius of the property, there is a total population of over<br>31,000 and an average household income of \$49,124. |
|--------------------|----------------------------------------------------------------------------------------------------------------------------------------------------------------------------------------------------------------------------------------------------------------------------------------------------------------------------------------------------------------------------------------------------------------------------------------------------------------------------------------------------------------------------------------------|
| ON SITE:           | Land Area: +/- 15.6 acres of improved land.                                                                                                                                                                                                                                                                                                                                                                                                                                                                                                  |
|                    | <b>Building:</b> The subject property consists of a 267,200SF, all metal industrial building with smaller metal outbuildings and horse stables. Ceiling height is 30' in the center and 20' clear on each side. The property is adjacent to CSX Rail and has been approved for a spur track.                                                                                                                                                                                                                                                 |
| FRONTAGE:          | +/- 720 feet of frontage on Stacks Rd                                                                                                                                                                                                                                                                                                                                                                                                                                                                                                        |
| UTILITIES:         | Water, gas and sanitary sewer in place                                                                                                                                                                                                                                                                                                                                                                                                                                                                                                       |
| ZONING:            | Industrial                                                                                                                                                                                                                                                                                                                                                                                                                                                                                                                                   |
| TRAFFIC<br>COUNTS: | +/- 17,240 vehicles per day on US Highway 29/Roosevelt Highway                                                                                                                                                                                                                                                                                                                                                                                                                                                                               |
| PROPERTY<br>TAXES: | \$15,771 (2011)                                                                                                                                                                                                                                                                                                                                                                                                                                                                                                                              |
| ASKING<br>PRICE:   | \$1,650,000 (cash at closing)                                                                                                                                                                                                                                                                                                                                                                                                                                                                                                                |
|                    |                                                                                                                                                                                                                                                                                                                                                                                                                                                                                                                                              |