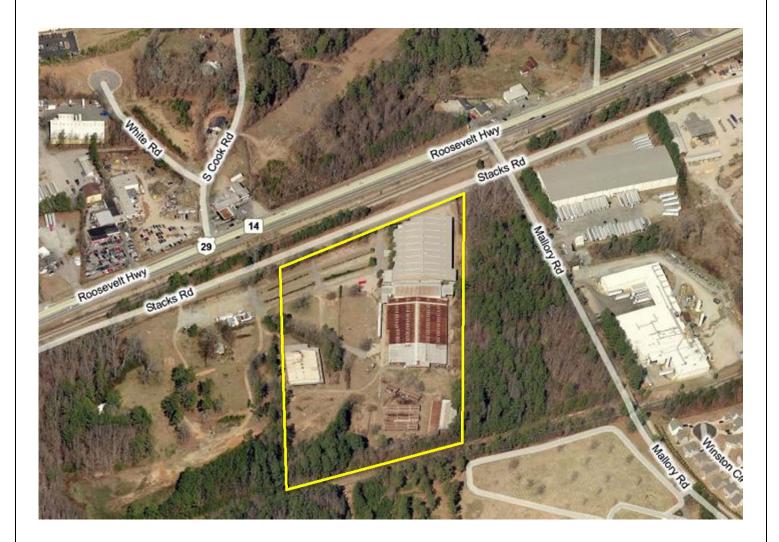

| LOCATION:          | Subject property is located in unincorporated Fulton County; 5 miles west of<br>Hartsfield Int'l Airport and 2.5 miles west of I-285 or I-85. The property is<br>just west of the intersection of Mallory Rd and Stacks Rd; Stacks Rd runs<br>parallel to US Highway 29/Roosevelt Highway. The property is located in a<br>mix of industrial buildings and single family residential developments.<br>Within a three mile radius of the property, there is a total population of over<br>31,000 and an average household income of \$49,124. |
|--------------------|----------------------------------------------------------------------------------------------------------------------------------------------------------------------------------------------------------------------------------------------------------------------------------------------------------------------------------------------------------------------------------------------------------------------------------------------------------------------------------------------------------------------------------------------|
| ON SITE:           | Land Area: +/- 15.6 acres of improved land.                                                                                                                                                                                                                                                                                                                                                                                                                                                                                                  |
|                    | <b>Building:</b> The subject property consists of a 267,200SF, all metal industrial building with smaller metal outbuildings and horse stables. Ceiling height is 30' in the center and 20' clear on each side. The property is adjacent to CSX Rail and has been approved for a spur track.                                                                                                                                                                                                                                                 |
| FRONTAGE:          | +/- 720 feet of frontage on Stacks Rd                                                                                                                                                                                                                                                                                                                                                                                                                                                                                                        |
| UTILITIES:         | Water, gas and sanitary sewer in place                                                                                                                                                                                                                                                                                                                                                                                                                                                                                                       |
| ZONING:            | Industrial                                                                                                                                                                                                                                                                                                                                                                                                                                                                                                                                   |
| TRAFFIC<br>COUNTS: | +/- 17,240 vehicles per day on US Highway 29/Roosevelt Highway                                                                                                                                                                                                                                                                                                                                                                                                                                                                               |
| PROPERTY<br>TAXES: | \$15,771 (2011)                                                                                                                                                                                                                                                                                                                                                                                                                                                                                                                              |
| ASKING<br>PRICE:   | \$1,650,000 (cash at closing)                                                                                                                                                                                                                                                                                                                                                                                                                                                                                                                |
|                    |                                                                                                                                                                                                                                                                                                                                                                                                                                                                                                                                              |