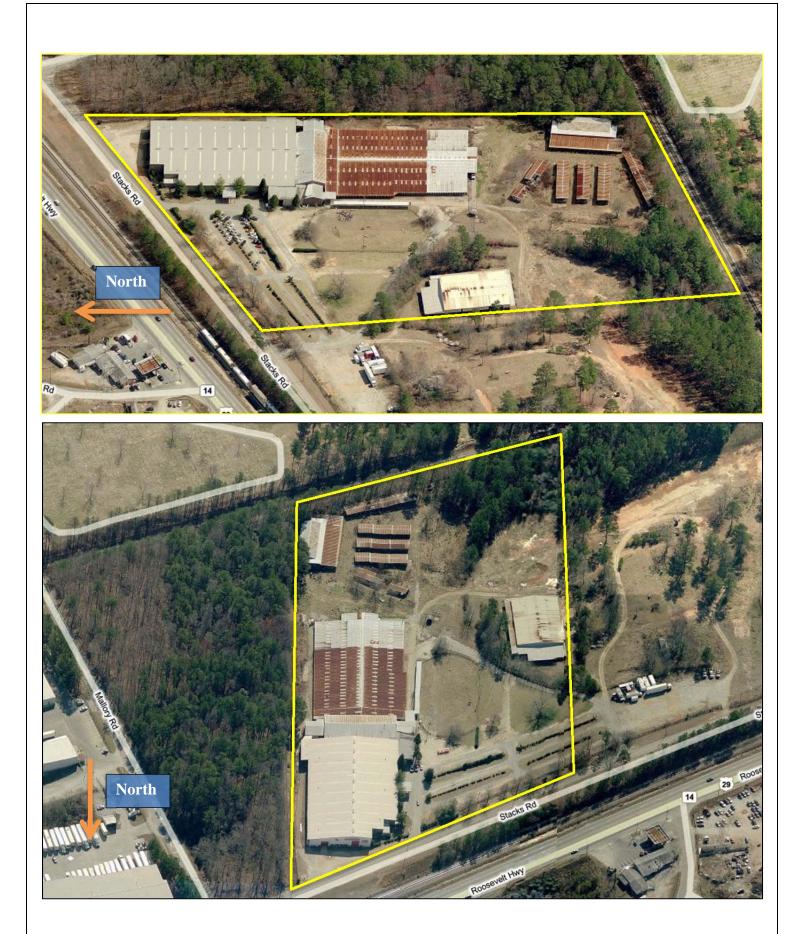

| LOCATION:          | Subject property is located in unincorporated Fulton County; 5 miles west of<br>Hartsfield Int'l Airport and 2.5 miles west of I-285 or I-85. The property is<br>just west of the intersection of Mallory Rd and Stacks Rd; Stacks Rd runs<br>parallel to US Highway 29/Roosevelt Highway. The property is located in a<br>mix of industrial buildings and single family residential developments.<br>Within a three mile radius of the property, there is a total population of over<br>31,000 and an average household income of \$49,124. |
|--------------------|----------------------------------------------------------------------------------------------------------------------------------------------------------------------------------------------------------------------------------------------------------------------------------------------------------------------------------------------------------------------------------------------------------------------------------------------------------------------------------------------------------------------------------------------|
| ON SITE:           | Land Area: +/- 15.6 acres of improved land.                                                                                                                                                                                                                                                                                                                                                                                                                                                                                                  |
|                    | <b>Building:</b> The subject property consists of a 267,200SF, all metal industrial building with smaller metal outbuildings and horse stables. Ceiling height is 30' in the center and 20' clear on each side. The property is adjacent to CSX Rail and has been approved for a spur track.                                                                                                                                                                                                                                                 |
| FRONTAGE:          | +/- 720 feet of frontage on Stacks Rd                                                                                                                                                                                                                                                                                                                                                                                                                                                                                                        |
| UTILITIES:         | Water, gas and sanitary sewer in place                                                                                                                                                                                                                                                                                                                                                                                                                                                                                                       |
| ZONING:            | Industrial                                                                                                                                                                                                                                                                                                                                                                                                                                                                                                                                   |
| TRAFFIC<br>COUNTS: | +/- 17,240 vehicles per day on US Highway 29/Roosevelt Highway                                                                                                                                                                                                                                                                                                                                                                                                                                                                               |
| PROPERTY<br>TAXES: | \$15,771 (2011)                                                                                                                                                                                                                                                                                                                                                                                                                                                                                                                              |
| ASKING<br>PRICE:   | \$1,650,000 (cash at closing)                                                                                                                                                                                                                                                                                                                                                                                                                                                                                                                |
|                    |                                                                                                                                                                                                                                                                                                                                                                                                                                                                                                                                              |