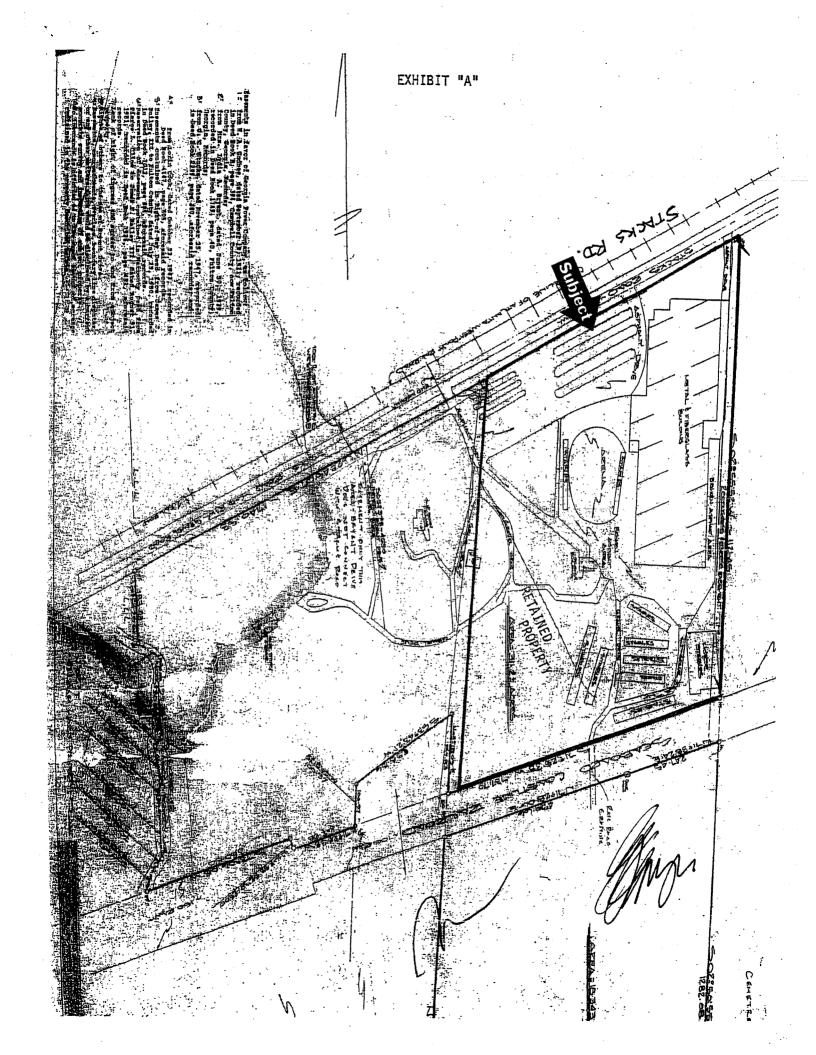

| LOCATION:          | Subject property is located in unincorporated Fulton County; 5 miles west of<br>Hartsfield Int'l Airport and 2.5 miles west of I-285 or I-85. The property is<br>just west of the intersection of Mallory Rd and Stacks Rd; Stacks Rd runs<br>parallel to US Highway 29/Roosevelt Highway. The property is located in a<br>mix of industrial buildings and single family residential developments.<br>Within a three mile radius of the property, there is a total population of over<br>31,000 and an average household income of \$49,124. |
|--------------------|----------------------------------------------------------------------------------------------------------------------------------------------------------------------------------------------------------------------------------------------------------------------------------------------------------------------------------------------------------------------------------------------------------------------------------------------------------------------------------------------------------------------------------------------|
| ON SITE:           | Land Area: +/- 15.6 acres of improved land.                                                                                                                                                                                                                                                                                                                                                                                                                                                                                                  |
|                    | <b>Building:</b> The subject property consists of a 267,200SF, all metal industrial building with smaller metal outbuildings and horse stables. Ceiling height is 30' in the center and 20' clear on each side. The property is adjacent to CSX Rail and has been approved for a spur track.                                                                                                                                                                                                                                                 |
| FRONTAGE:          | +/- 720 feet of frontage on Stacks Rd                                                                                                                                                                                                                                                                                                                                                                                                                                                                                                        |
| UTILITIES:         | Water, gas and sanitary sewer in place                                                                                                                                                                                                                                                                                                                                                                                                                                                                                                       |
| ZONING:            | Industrial                                                                                                                                                                                                                                                                                                                                                                                                                                                                                                                                   |
| TRAFFIC<br>COUNTS: | +/- 17,240 vehicles per day on US Highway 29/Roosevelt Highway                                                                                                                                                                                                                                                                                                                                                                                                                                                                               |
| PROPERTY<br>TAXES: | \$15,771 (2011)                                                                                                                                                                                                                                                                                                                                                                                                                                                                                                                              |
| ASKING<br>PRICE:   | \$1,650,000 (cash at closing)                                                                                                                                                                                                                                                                                                                                                                                                                                                                                                                |
|                    |                                                                                                                                                                                                                                                                                                                                                                                                                                                                                                                                              |